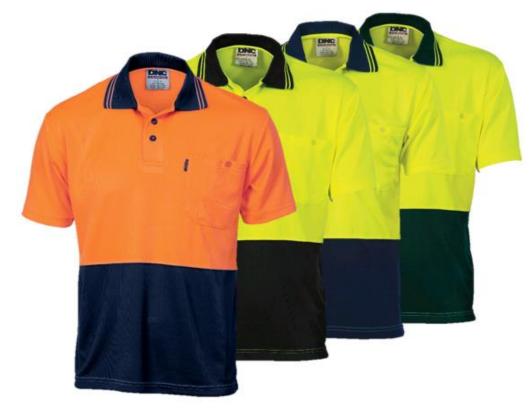

## HiVis Two Tone Cool Breathe Polo Shirt, Short Sleeve

**Description**: 175 gsm 100% polyester micromesh (extra cool and comfortable) HiVis two tone polo shirt with pocket and pencil partition, full fluoro colour on back.

Sizes: XS- 5XL, 7XL