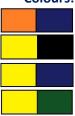

3813

# HiVis Two Tone Cool Breathe Polo Shirt, Long Sleeve

**Description**: 175 gsm 100% polyester micromesh (extra cool and comfortable) HiVis two tone polo shirt with pocket and pencil partition, full fluoro colour on back.

Sizes: XS-5XL, 7XL

**Colours:** 



## **FEATURES:**

## SUN Protection UPF 40+ - 50+



DNC garments are tested for UPF (ultraviolet protection factor) in accordance with AS/NZS4399:1996. The level of protection varies depending on the fabric and colour of the garment. 15+ good protection, 30+ / 35+ very good protection, 40+ / 50+ excellent protection



#### Environmentally Friendly Green Dye Oeko-Tex Standard 100 Safe to wear against the skin



All DNC garments use the Green Dye only, except for the Patrol Saint Flame Retardant range. All DNC garment fabric fully complies with Oeko-Tex standard 100 class II for products with direct contact to the skin in which prohibited to use aromatic amines, sensitizing dyes and cancer risk dyes. Green dye should meet the following conditions: Does not contain harmful or non-aromati