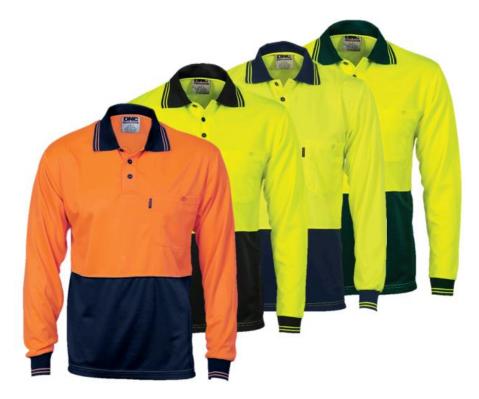

# HiVis Two Tone Cool Breathe Polo Shirt, Long Sleeve

**Description**: 175 gsm 100% polyester micromesh (extra cool and comfortable) HiVis two tone polo shirt with pocket and pencil partition, full fluoro colour on back.

Sizes: XS-5XL, 7XL

**Colours:** 