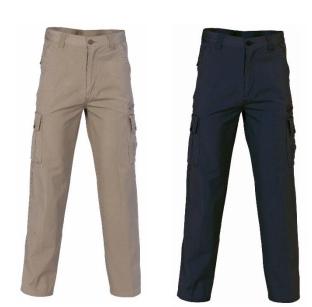

# **Island Cotton Duck Weave Cargo Pants**

**Fabric:** 260 gsm middle weight cotton duck weave, Two large cargo pockets, LHS hidden zip pocket, two side pockets, one flap back pocket with metal press stud closure. Comfort fit and casual style.

**Sizes**: 77R-112R

87S-132S

**Colours:** 