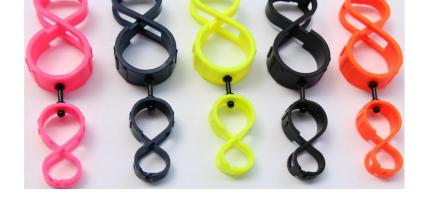

## "Twister" Ultra Jaws Glove Clips

**Description:** Ultra Lightweight with super strength, Exclusive "Twister" Shape design, multiple purpose to Grip and hold gloves, glasses, helmets or towels. Made of heavy duty Polyoxymethylene (POM) an engineering Thermoplastic with excellent flexibility & toughness. Dual interlocking jaws with a wide opening angle. Break away holding cord. Hi-Vis colour for extra visibility. Attaches to belt loops and any pockets etc.

Purchase 1 or a Pack of 12, Carton is 600

Sizes: One size fits all **Colours:** 