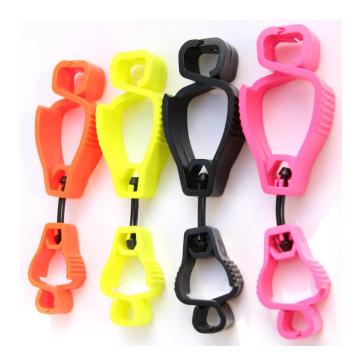

## **Super Jaws Glove Clip**

Descriptions: Exclusive multiple purpose design to grip and hold gloves, glasses, helmets or towels. Made of heavy duty Polyoxymethylene (POM) an engineering thermoplastic with excellent flexibility & toughness. Dual interlocking jaws with a wide opening angle. Break away holding cord Hi-Vis colour for extra visibility Attaches to belt loops & any pockets.

Purchase 1 or a Pack of 12, Carton is 600

Sizes: One size fits all

# GC02