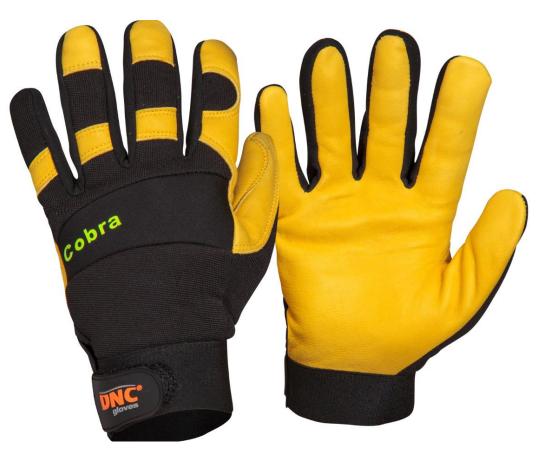

## **COBRA**

**Description:** Black nylon/lycra with foam back for excellent flexible fit and breath-ability, premium gold deer grain leather palm & fingers. A luxuriously soft feel glove that will handle the toughest jobs, Neoprene knuckle protector, elastic cuff with adjustable rubber/hook & loop fasteners for perfect fit. Each pair comes with plastic hook & full colour tag, great for shop display. Comply with EN388-2122