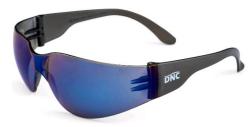

## **Colours:**

CLEAR LENSES Indoor wear use for low lighting condition.

AMBER LENSES
Indoor/outdoor wear,
Low light enhancement.

CLEAR+AF LENSES
Indoor wear use for low lighting condition.
AF (ANTI-FOG)
Lenses with full
Anti-scratch + Anti-fog coating.

SMOKE LENSES Outdoor wear, Protects against high level of Sun Glare.

LENSE
Outdoor wear Protects
against High level of Sun Glare,
reduced reflections

SMOKE/FULL BLUE MIRROR

SMOKE+AF LENSES
Outdoor wear, Protects
against high level of
Sun Glare.
AF (ANTI-FOG)
Lenses with full
Anti-scratch + Anti-fog coating.