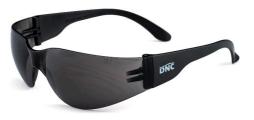

## **Colours:**

CLEAR LENSES Indoor wear use for low lighting condition.

AMBER LENSES
Indoor/outdoor wear,
Low light enhancement.

CLEAR+AF LENSES
Indoor wear use for low lighting condition.
AF (ANTI-FOG)
Lenses with full
Anti-scratch + Anti-fog coating.

SMOKE LENSES Outdoor wear, Protects against high level of Sun Glare.

LENSE
Outdoor wear Protects
against High level of Sun Glare,
reduced reflections

SMOKE/FULL BLUE MIRROR

SMOKE+AF LENSES
Outdoor wear, Protects
against high level of
Sun Glare.
AF (ANTI-FOG)
Lenses with full
Anti-scratch + Anti-fog coating.