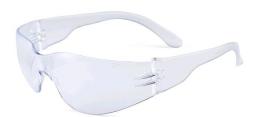

## **Colours:**

CLEAR LENSES Indoor wear use for low lighting condition.

AMBER LENSES
Indoor/outdoor wear,
Low light enhancement.

CLEAR+AF LENSES
Indoor wear use for low lighting condition.
AF (ANTI-FOG)
Lenses with full
Anti-scratch + Anti-fog coating.