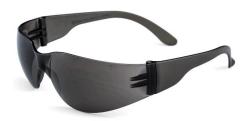

SMOKE LENSES Outdoor wear, Protects against high level of Sun Glare.

LENSE
Outdoor wear Protects
against High level of Sun Glare,
reduced reflections

SMOKE/FULL BLUE MIRROR

SMOKE+AF LENSES
Outdoor wear, Protects
against high level of
Sun Glare.
AF (ANTI-FOG)
Lenses with full
Anti-scratch + Anti-fog coating.