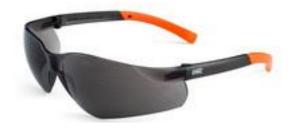

## **Solar Safety Spec**

**Description:** Medium impact Protection & 99.9% UV Protection All Polycarbonate Lenses are with Anti-Scratch coating on both sides Super Lightweight, wrap around & close fit design with soft rubber arm tips for all day comfort. Moulded nose bridge. Stylish temple & arm tips with innovative contrast colour combinations Made & Certified to AS/NZS 1337.1:2010 Lic 557823 Benchmark Individual pack with plain Euro Slot Poly bag & Plain inner box

## **Colours/Types:**

Clear Smoke Clear + AF Smoke + AF Smoke/Full blue mirror Indoor/Outdoor (Clear/Full silver mirror)