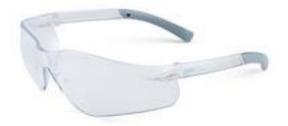

## **Solar Safety Spec**

**Description:** Medium impact Protection & 99.9% UV Protection All Polycarbonate Lenses are with Anti-Scratch coating on both sides Super Lightweight, wrap around & close fit design with soft rubber arm tips for all day comfort. Moulded nose bridge. Stylish temple & arm tips with innovative contrast colour combinations Made & Certified to AS/NZS 1337.1:2010 Lic 557823 Benchmark Individual pack with plain Euro Slot Poly bag & Plain inner box

## **Colours/Types:**

Clear Smoke Clear + AF Smoke + AF Smoke/Full blue mirror Indoor/Outdoor (Clear/Full silver mirror)