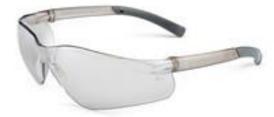

## **Solar Safety Spec**

**Description:** Medium impact Protection & 99.9% UV Protection All Polycarbonate Lenses are with Anti-Scratch coating on both sides Super Lightweight, wrap around & close fit design with soft rubber arm tips for all day comfort. Moulded nose bridge. Stylish temple & arm tips with innovative contrast colour combinations Made & Certified to AS/NZS 1337.1:2010 Lic 557823 Benchmark Individual pack with plain Euro Slot Poly bag & Plain inner box

## **Colours/Types:**

Clear Smoke Clear + AF Smoke + AF Smoke/Full blue mirror Indoor/Outdoor (Clear/Full silver mirror)