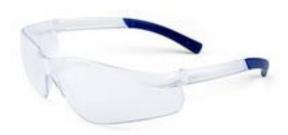

## **Solar Safety Spec**

**Description:** Medium impact Protection & 99.9% UV Protection All Polycarbonate Lenses are with Anti-Scratch coating on both sides Super Lightweight, wrap around & close fit design with soft rubber arm tips for all day comfort. Moulded nose bridge. Stylish temple & arm tips with innovative contrast colour combinations Made & Certified to AS/NZS 1337.1:2010 Lic 557823 Benchmark Individual pack with plain Euro Slot Poly bag & Plain inner box

## **Colours/Types:**

Clear Smoke Clear + AF Smoke + AF Smoke/Full blue mirror Indoor/Outdoor (Clear/Full silver mirror)