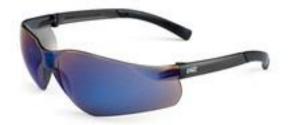

## **Solar Safety Spec**

**Description:** Medium impact Protection & 99.9% UV Protection All Polycarbonate Lenses are with Anti-Scratch coating on both sides Super Lightweight, wrap around & close fit design with soft rubber arm tips for all day comfort. Moulded nose bridge. Stylish temple & arm tips with innovative contrast colour combinations Made & Certified to AS/NZS 1337.1:2010 Lic 557823 Benchmark Individual pack with plain Euro Slot Poly bag & Plain inner box

## **Colours/Types:**

Clear Smoke Clear + AF Smoke + AF Smoke/Full blue mirror Indoor/Outdoor (Clear/Full silver mirror)