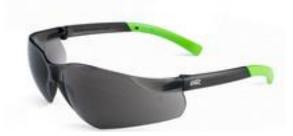

## **Solar Safety Spec**

**Description:** Medium impact Protection & 99.9% UV Protection All Polycarbonate Lenses are with Anti-Scratch coating on both sides Super Lightweight, wrap around & close fit design with soft rubber arm tips for all day comfort. Moulded nose bridge. Stylish temple & arm tips with innovative contrast colour combinations Made & Certified to AS/NZS 1337.1:2010 Lic 557823 Benchmark Individual pack with plain Euro Slot Poly bag & Plain inner box

## **Colours/Types:**

Clear Smoke Clear + AF Smoke + AF Smoke/Full blue mirror Indoor/Outdoor (Clear/Full silver mirror)